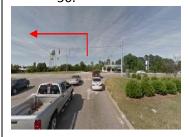

2. Turn Left on Hwy NC 56 **West** from Walmart and travel 9.7 miles (about 13 minutes) to Burlington Mills Road.

3. After traveling 9.7 miles west on NC 56, turn right onto Burlington Mills Rd. (This road is only 338 ft long before you make another right turn.)