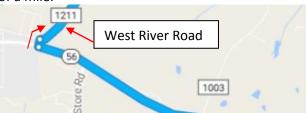

4. After the short trip on Burlington Mills Road, turn right onto West River Rd and travel about 7 tenths of a mile.

5. Turn left onto Ballard Pruitt Rd and travel about 1.6 miles to the Perry Cemetery.