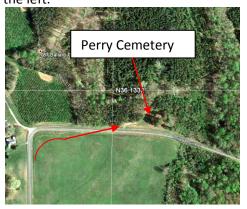

6. At the bend in the road, keep right on Ballard Pruit Road. The Perry Cemetery is the first driveway on the left.