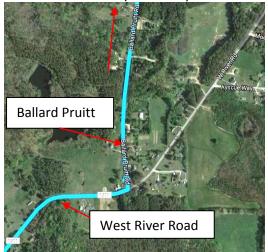

4. After the short trip on Burlington Mills Road, turn right onto West River Rd and travel about 7 tenths of a mile.

5. Turn left onto Ballard Pruitt Rd and travel about 1.6 miles to the Perry Cemetery.

6. At the bend in the road, keep right on Ballard Pruit Road. The Perry Cemetery is the first driveway on the left.