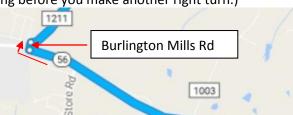

2. Turn Left on Hwy NC 56 **West** from Walmart and travel 9.7 miles (about 13 minutes) to Burlington Mills Road.

3. After traveling 9.7 miles west on NC 56, turn right onto Burlington Mills Rd. (This road is only 338 ft long before you make another right turn.)

4. After the short trip on Burlington Mills Road, turn right onto West River Rd and travel about 7 tenths of a mile.

5. Turn left onto Ballard Pruitt Rd and travel about 1.6 miles to the Perry Cemetery.