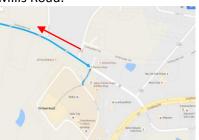

2. Turn Left on Hwy NC 56 **West** from Walmart and travel 9.7 miles (about 13 minutes) to Burlington Mills Road.

3. After traveling 9.7 miles west on NC 56, turn right onto Burlington Mills Rd. (This road is only 338 ft long before you make another right turn.)